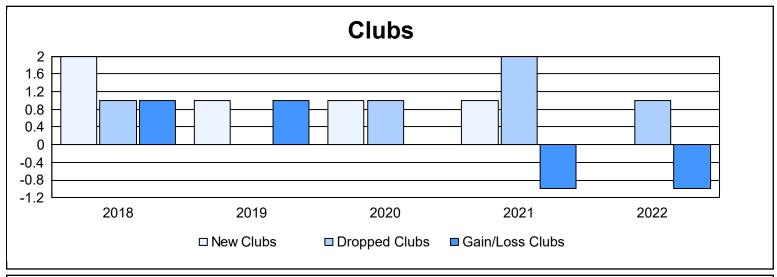

District 20 S

As of June 2022 Cumulative

| Year      | New<br>Clubs | Dropped<br>Clubs | Gain/<br>Loss<br>Clubs | New<br>Members | Charter<br>Members | Reinstate<br>Members | Transfer<br>Members | Total<br>Member<br>Added | Total<br>Members<br>Dropped | Gain/<br>Loss<br>Members |
|-----------|--------------|------------------|------------------------|----------------|--------------------|----------------------|---------------------|--------------------------|-----------------------------|--------------------------|
| 2017-2018 | 2            | 1                | 1                      | 132            | 56                 | 3                    | 8                   | 199                      | 153                         | 46                       |
| 2018-2019 | 1            | 0                | 1                      | 98             | 21                 | 3                    | 2                   | 124                      | 141                         | -17                      |
| 2019-2020 | 1            | 1                | 0                      | 63             | 28                 | 8                    | 1                   | 100                      | 117                         | -17                      |
| 2020-2021 | 1            | 2                | -1                     | 46             | 22                 | 5                    | 1                   | 74                       | 163                         | -89                      |
| 2021-2022 | 0            | 1                | -1                     | 119            | 1                  | 5                    | 5                   | 130                      | 116                         | 14                       |
| Average   | 1            | 1                | 0                      | 92             | 26                 | 5                    | 3                   | 125                      | 138                         | -13                      |